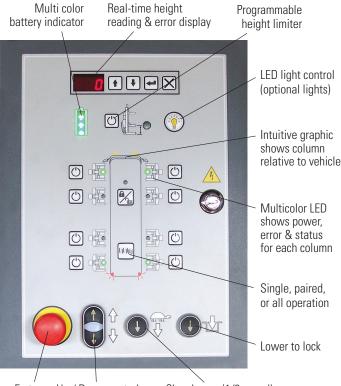

#### PATENTED INTUITIVE CONTROL CONSOLE

Rotary's exclusive control console allows the lift to be fully controlled from any column

E-stop Up / Down controls Slow Lower (1/3 speed)