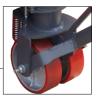

#### **TOUGH RUBBER-COATED WHEELS**

Easily roll over dirt and debris that can jolt other lifts to a stop - wheels automatically retract under load