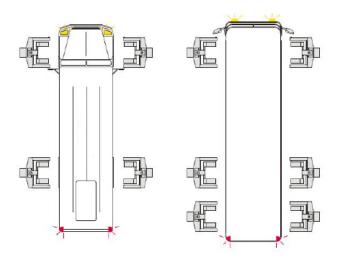

#### **EASY TO MOVE ADJUSTABLE FORKS**

Improves set up time without the need for reducer sleeves - adjustment Wheel Rim Size: 228mm to 610mm

#### MC62/ 6200 KG. COLUMN CAPACITY

| MOBILE COLUMN LIFT            | MC62-4D                     | MC62-6D    | MC62-8D    |
|-------------------------------|-----------------------------|------------|------------|
| Column configuration          | 4                           | 6          | 8          |
| Capacity                      | 24,800 kg.                  | 37,200 kg. | 49,600 kg. |
| Rise                          | 1753 mm                     |            |            |
| Lifting cycles                | 12-14 per charge*           |            |            |
| Column width                  | 1092 mm                     |            |            |
| Wheel Rim Size                | 228 to 610 mm               |            |            |
| Clearance from fork to column | 254 mm                      |            |            |
| Speed of rise/Lower           | 75 seconds/70 seconds       |            |            |
| Charging voltage              | 110v-240v/50/60Hz charger** |            |            |